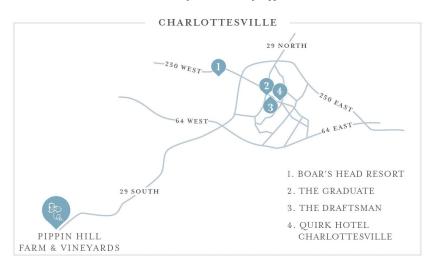

## **Recommended Hotels**

Within a Half-hour's Drive of Pippin Hill

### **BOAR'S HEAD RESORT**

200 Ednam Drive Charlottesville, VA 22903 888. 249.0751 boarsheadresort.com

### THE GRADUATE

1309 W Main Street Charlottesville, VA 22903 434.295.4333 graduatehotels.com/charlottesville

## THE DRAFTSMAN

1106 W Main Street Charlottesville, VA 22903 434.984.8000 thedraftsmanhotel.com

## QUIRK HOTEL CHARLOTTESVILLE

499 W Main Street Charlottesville, VA 22903 434.729.1234 destinationhotels.com/quirk-charlottesville